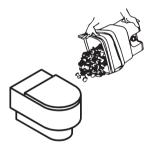

Toilet paper goes in the toilet chamber (make sure the toilet paper is not bleach)

Every day throw small quantities of cardboard and straw

(Optional) Every 30 days empty 1/2 bucket of Bokashi first grade compost

## DO NOT THROW ANY MATERIAL THAT IS NOT 100% DEGRADABLE