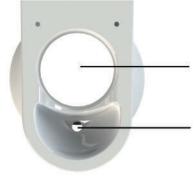

## PERMAPRETA HOW TO USE

Access to the toilet chamber solids

Connection with the gray water system liquids

Always sit down (male users need to sit down to pee)

Toilet lit has to be close all the time to avoid flies inside the chamber

Make sure the ventilation of the chamber is continuously working

Every time you pee add 250 mml of water to the pipe

Every time you use the toilet spray Elgan for every 2 liters bottle of water add 1 cm Elgan (microorganisms)