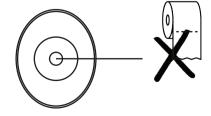

s need to sit down to pee)





Toilet lit has to be close all the time to avoid flies inside the chamber



Make sure the ventilation of the chamber is continuously working



Every time you pee add 250 mml of water to the pipe



Every time you use the toilet spray Elgan for every 2 liters bottle of water add 1 cm Elgan (microorganisms)



Toilet paper goes in the toilet chamber (make sure the toilet paper is not bleach)



Every day throw small quantities of cardboard and straw



(Optional) Every 30 days empty 1/2 bucket of Bokashi first grade compost



Every 2 months add two handfuls small pieces pyrolytic coal

## DO NOT THROW ANY MATERIAL THAT IS NOT 100% DEGRADABLE

## AVOID THROWING DIRT, SAWDUST, RESINOUS WOOD, ASHES AND LIME

## DO NOT THROW TOILET PAPER IN THE URINE PIPE