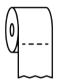

Toilet paper goes in the toilet chamber (make sure the toilet paper is not bleach)

Every day throw small quantities of cardboard and straw

(Optional) Every 30 days empty 1/2 bucket of Bokashi first grade compost

## DO NOT THROW TOILET PAPER IN THE URINE PIPE